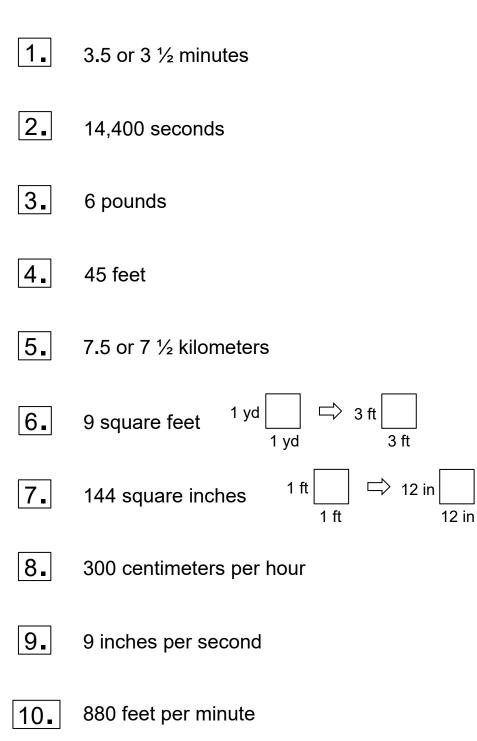

| Ν   | A          | N   | / | F | • |
|-----|------------|-----|---|---|---|
| 1 1 | <i>'</i> ' | I V |   | _ | • |

DATE: \_\_\_\_\_

**Measurement, Rates and Conversions** 

Fill in the blank to complete each conversion.



- 210 seconds = \_\_\_\_ minutes
- 2. 4 hours = \_\_\_\_\_ seconds
- **3.** 96 ounces = \_\_\_\_ pounds
- 4 15 yards = \_\_\_\_\_ feet
- 5. 7500 meters = \_\_\_\_\_ kilometers
- 6. 1 square yard = \_\_\_\_\_ square feet
- 7. 1 square foot = \_\_\_\_\_ square inches

Fill in the blank to complete each rate.



- 9. 45 feet per minute = \_\_\_\_\_ inches per second
- 10 miles per hour = \_\_\_\_\_ feet per minute (Note: 1 mile = 5,280 feet)

Get the latest in ACT Math test prep with books, worksheets and more! https://www.mathonthefly.com

## SOLUTIONS