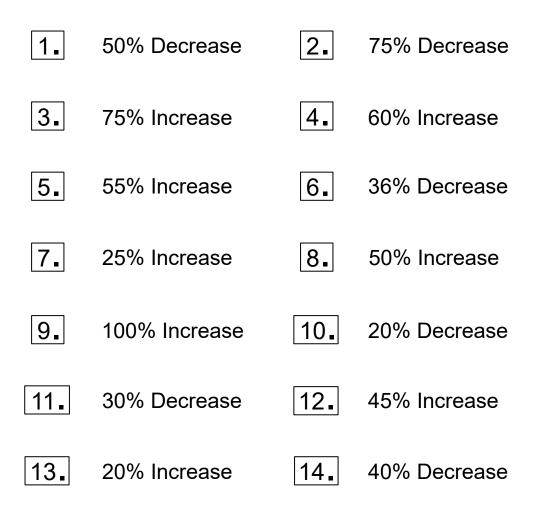

| MAth on the Fly!                                                                                                |                                                            |          |                                                                 |
|-----------------------------------------------------------------------------------------------------------------|------------------------------------------------------------|----------|-----------------------------------------------------------------|
| NA                                                                                                              | AME:                                                       | DATE:    |                                                                 |
| Percent Change                                                                                                  |                                                            |          |                                                                 |
| For each problem below, determine if there was a percent increase or decrease.<br>Then find the percent change. |                                                            |          |                                                                 |
| 1.                                                                                                              | Original Price: \$24 Coat<br>Sales Price: \$12 Coat        | 2.       | Before: 32 Cups of Water<br>After: 8 Cups of Water Left         |
| 3.                                                                                                              | Day 1: Man Swam 20 Laps<br>Day 2: Man Swam 35 Laps         | 4.       | Morning: 15 Pets in a Store<br>Evening: 24 Pets in a Store      |
| 5.                                                                                                              | Yesterday: Person Spent \$60<br>Today: Person Spent \$93   | 6.       | Before Dessert: 75 Cookies<br>After Dessert: 48 Cookies Left    |
| 7.                                                                                                              | Morning: 36 Ducks in Lake<br>Afternoon: 45 Ducks in Lake   | 8.       | Before: 14 Cars in Parking Lot<br>After: 21 Cars in Parking Lot |
| 9.                                                                                                              | First Day: Drove 9 Miles<br>Second Day: Drove 18 Miles     | 10.      | Before: Kid Weighed 50 Pounds<br>After: Kid Weighs 40 Pounds    |
| 11.                                                                                                             | Before: Wallet had \$20<br>Now: Wallet has \$14            | 12.      | Old Car: Costs \$5,000<br>New Car: Costs \$7,250                |
| 13.                                                                                                             | Morning: 60 Degrees Outside<br>Evening: 72 Degrees Outside | 14.      | Yesterday: Worked 10 Hours<br>Today: Worked 6 Hours             |
| $\wedge \wedge$                                                                                                 |                                                            |          | $\wedge \wedge$                                                 |
| K                                                                                                               | Get the latest in ACT Math test prep                       | with boo | oks, worksheets and more!                                       |