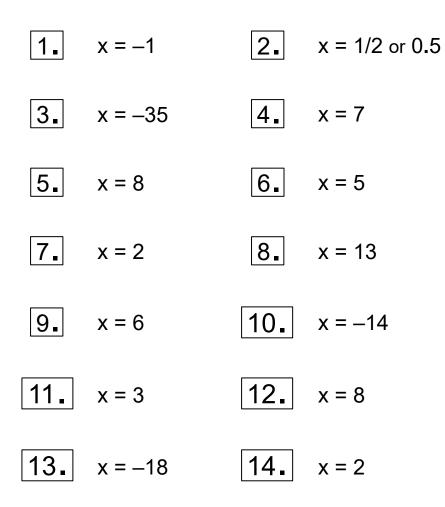

| - Fil                                                                 | MAth or                           | n the Fly!                                                         |
|-----------------------------------------------------------------------|-----------------------------------|--------------------------------------------------------------------|
| NAME:                                                                 |                                   | _ DATE:                                                            |
| Solving Multi–Step Equations                                          |                                   |                                                                    |
| Solve each equation.                                                  |                                   |                                                                    |
| 1.                                                                    | 3x - 1 = x - 3                    | 2. $7 + 4x = -2x + 10$                                             |
| 3.                                                                    | 7(x-5) - 8x = 0                   | 4.  6-2(x+3) = -14                                                 |
| 5.                                                                    | 40 = 7x + x - 3x                  | 6. $4.25 + 0.1x = 0.6x + 1.75$                                     |
| 7                                                                     | 9(8-5x) = -(x-20)                 | 8. $10(x-4) - 5(x+2) = 15$                                         |
| 9.                                                                    | $\frac{2}{3}x + 5 = 9$            | $10\frac{1}{2}x - 3 = 4$                                           |
| 11.                                                                   | $\frac{1}{3} = \frac{2x-7}{6-3x}$ | $10.  -\frac{1}{2}x - 3 = 4$ $12.  \frac{x - 5}{6} = \frac{5}{10}$ |
| 13.                                                                   | $\frac{x+3}{5} = \frac{x-6}{8}$   | $14. \qquad \frac{1}{3}x + \frac{1}{2} = \frac{7}{6}$              |
| Get the latest in ACT Math test prep with books, worksheets and more! |                                   |                                                                    |